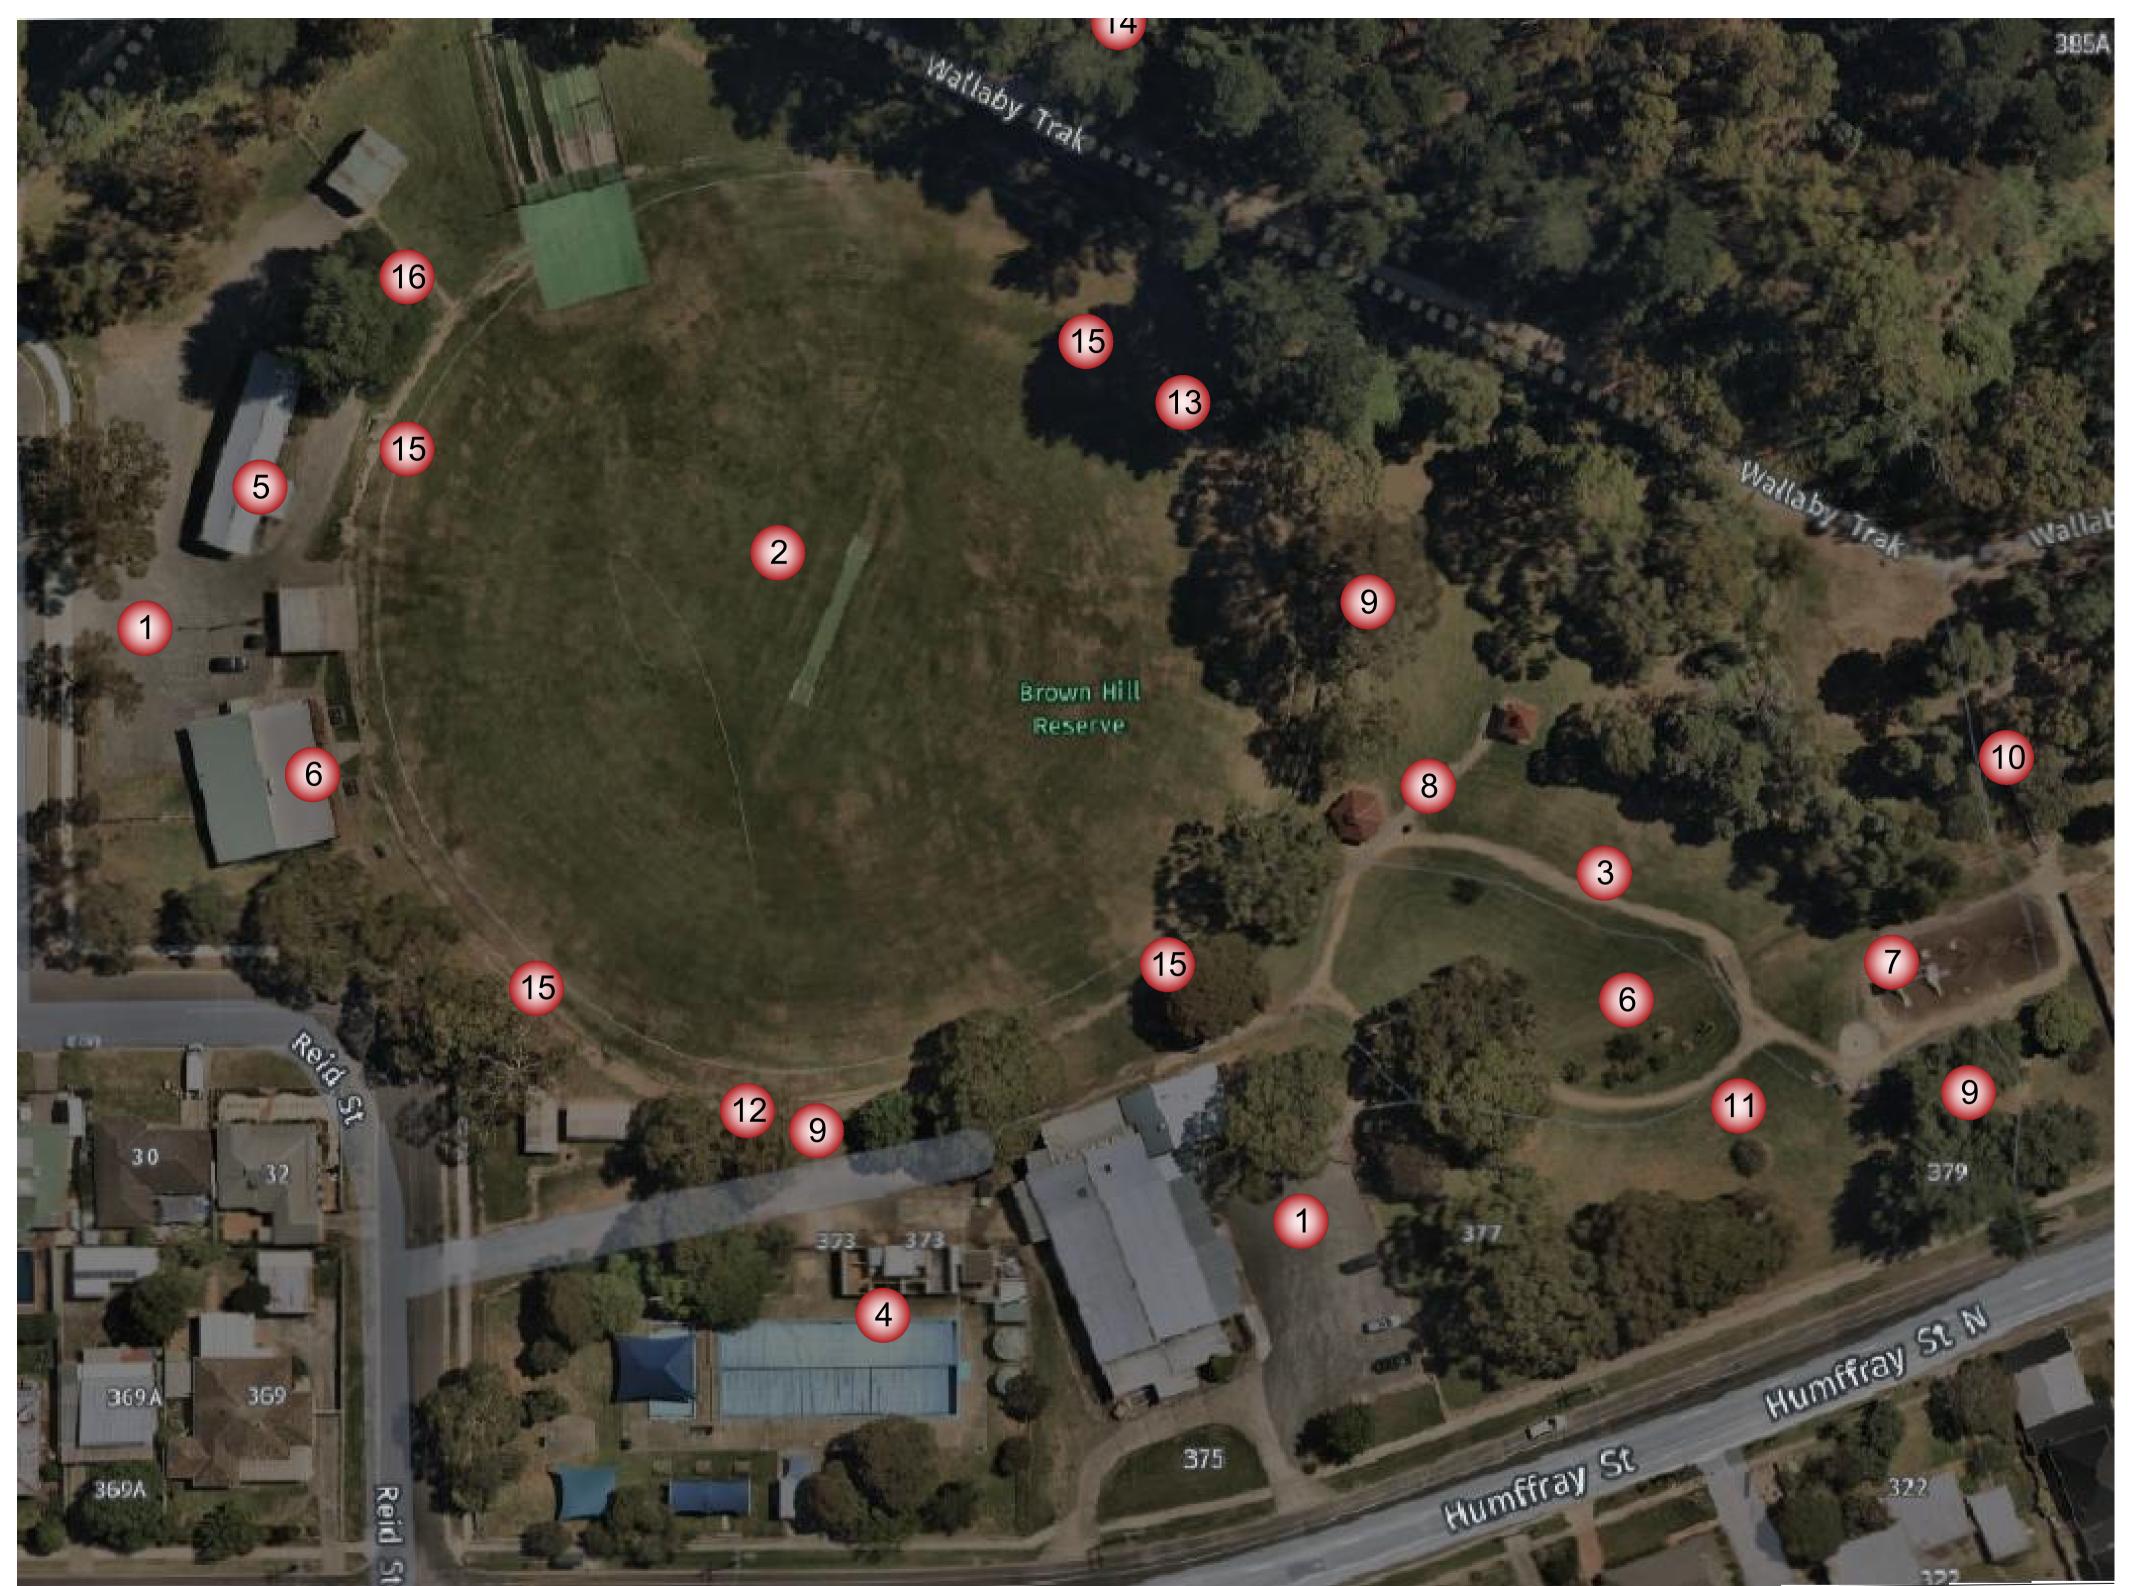

## SUGGESTED ACTIONS

- Better define the gravel carparking areas to each location.
- Returf with warm season grass, irrigate and drain the oval.
- Relocate the toilet block currently north of the pavilion to a position near the play area to the east end of the park.
- Replace the swimming pool with a water park / splash play. Potential to retain some of the
- Consolidate the buildings on the western side of the oval.
- Expand the pavilion to provide changerooms and a public toilet.
- Update and expand the play area including improved drainage to the south.
- 8 Expand the path network.
- Install more park furniture seats, benches, picnic tables.
- Replace the existing timber footbridge with a 2 metre wide footbridge.
- Install adult exercise equipment as several fitness stations as part of a pathway circuit.
- Regrade the profile of the area against the fence including the provision of a well-defined entrance at the fence line of the oval.
- Consider removal of the roots and provision of a root barrier.
- Incrementally thin out and remove the pines and replace with indigenous small trees, shrubs and ground covers.
- Erect lights over oval.
- Erect an indoor cricket facility.